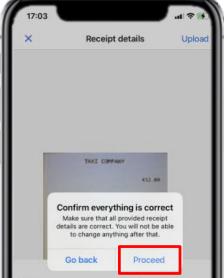

5. Certify everything is correct and wait for digital signing to complete.

| 13SEP21           | 1 17SEP21 -            |   |
|-------------------|------------------------|---|
| Bookin<br>13SEP21 | ng<br>I 17SEP21 Madrid |   |
| 2 Expense sta     | atements               | ₹ |
| Search            |                        | ٩ |
| Filtered by Statu | 5 ×                    |   |
|                   |                        |   |