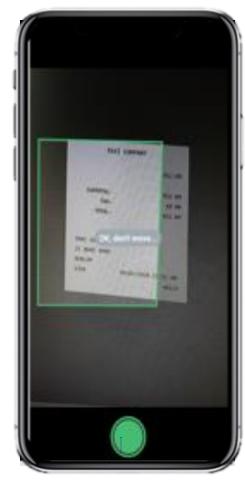

## **3. THE EXPENSE MENU**

Scan receipts that you can include in your expense statements:

2. Take a clear photo of your receipt

3. Tap  $\checkmark$  in the lower righthand side of the screen

Note: The mobile app uses the OCR technology for character and is set up for certified digitalization