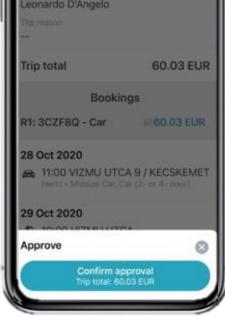

### **2. THE TASKS MENU**

This menu allows Approvers to approve or reject trips and expense statements directly from the Cytric Mobile App:

| x                                                  | Trip details |  |
|----------------------------------------------------|--------------|--|
| TRIP SUMMARY                                       |              |  |
| Approval deadline<br>24 Feb 2021, 19               | 9:06         |  |
| Booked for<br>Kiara Giovanni                       |              |  |
| Trip name<br>Milan seminar 2                       | 2021         |  |
| Trip reason<br>Internal Meeting                    |              |  |
| Trip total                                         | 1095.03 USD  |  |
| Bookings                                           |              |  |
| R1: 4AQ56M<br>- Flight                             | ⊠1095.03 USD |  |
| 26 Sep 2021<br><b>7:10</b> SOF -<br>Iberia, IB 238 | → 16:55 LIN  |  |
| Out-of-policy reas                                 | on code      |  |
|                                                    | ✓ Approve    |  |

| 16:06 🕈    |           | all 🕈 🛙 |
|------------|-----------|---------|
| ×          |           |         |
| TRIP SUM   | IMARY.    |         |
| Approval d |           |         |
| 9 Oct 20   | 20, 16:58 |         |
| Booked.for |           |         |