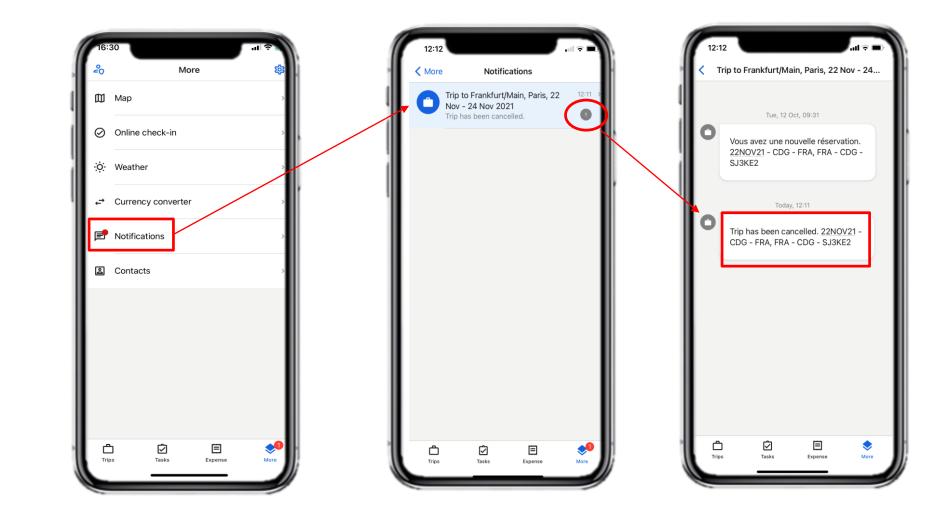

## **4. THE MORE MENU**

This menu lets you access online services such as maps, online check-in, weather forecasts or the currency converter.

Booked airlines are grouped separately for quick access:

Notifications regarding booked, canceled or modified trips and expense approvals are available in the **Notifications** submenu: