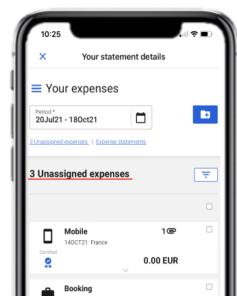

6. Go to **Your statements**. Your new receipt will appear under **Unassigned expenses**.Once submitted, you can see it in **Expense statements** when you scroll down the menu.