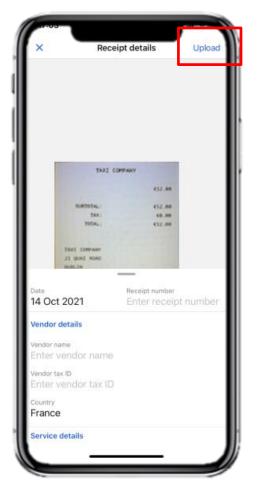

4. Fill in any missing information and then tap **Upload.** 

| Date<br>14 Oct 2021                 | Receipt number<br>Enter receipt number |
|-------------------------------------|----------------------------------------|
| Vendor details                      |                                        |
| Vendor name<br>Enter vendor nam     | e                                      |
| Vendor tax ID<br>Enter vendor tax I | D I                                    |
| Country<br>France                   |                                        |
| Service details                     |                                        |