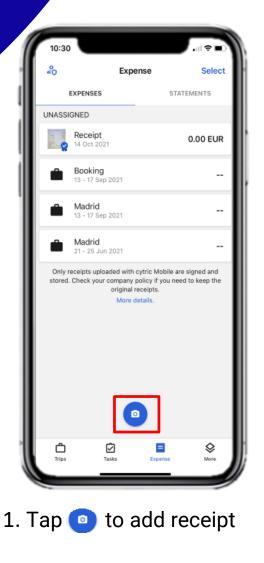

## **3. THE EXPENSE MENU**

Scan receipts that you can include in your expense statements:

2. Take a clear photo of your receipt

3. Tap  $\checkmark$  in the lower righthand side of the screen

Note: The mobile app uses the OCR technology for character and is set up for certified digitalization