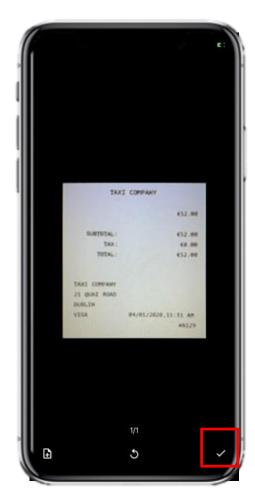

## **3. THE EXPENSE MENU**

Scan receipts that you can include in your expense statements:

2. Take a clear photo of your receipt

3. Tap  $\checkmark$  in the lower righthand side of the screen

Note: The mobile app uses the OCR technology for character and is set up for certified digitalization