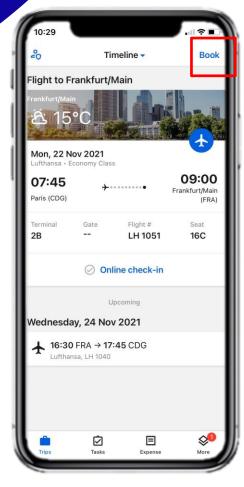

### **2. THE TASKS MENU**

This menu allows Approvers to approve or reject trips and expense statements directly from the Cytric Mobile App:

| x                                                  | Trip details |  |
|----------------------------------------------------|--------------|--|
| TRIP SUMMARY                                       |              |  |
| Approval deadline<br>24 Feb 2021, 19               | 9:06         |  |
| Booked for<br>Kiara Giovanni                       |              |  |
| Trip name<br>Milan seminar 2                       | 2021         |  |
| Trip reason<br>Internal Meeting                    |              |  |
| Trip total                                         | 1095.03 USD  |  |
| Bookings                                           |              |  |
| R1: 4AQ56M<br>- Flight                             | ⊠1095.03 USD |  |
| 26 Sep 2021<br><b>7:10</b> SOF -<br>Iberia, IB 238 | → 16:55 LIN  |  |
| Out-of-policy reas                                 | on code      |  |
|                                                    | ✓ Approve    |  |