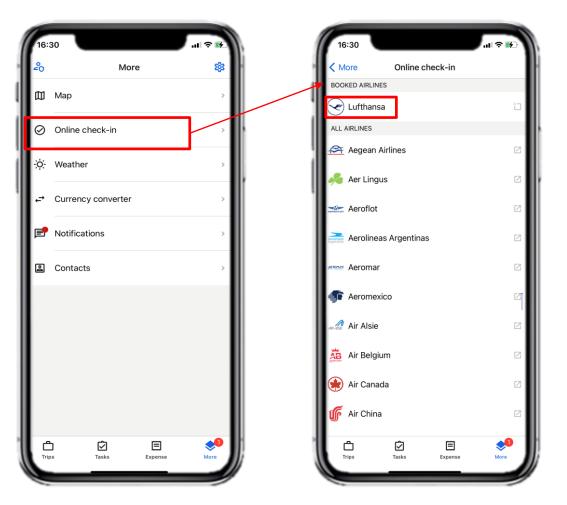

## **4. THE MORE MENU**

This menu lets you access online services such as maps, online check-in, weather forecasts or the currency converter.

Booked airlines are grouped separately for quick access:

Notifications regarding booked, canceled or modified trips and expense approvals are available in the **Notifications** submenu: